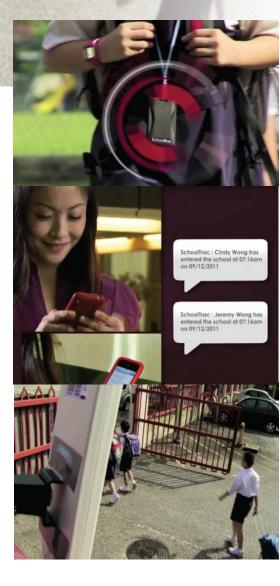

### SCHOOLTRAC, CONNECTING CHILDREN - IOT SCHOOL BADGE, CONTROLLING AND MONITORING CROWD MOVEMENTS

MR4S uses the latest wireless sensor technologies to accurately detect the children's movement in and out of school area. Notification messages and alerts are sent to teachers and parents in real-time to assure them of the safety and security of their children.

#### **FEATURES**

- Individual school children are given a SchoolTrac Tag with a unique ID. The tag doubles as a student card/photo ID cardholder and can be worn around the neck.
- The SchoolTrac readers located at school entrances automatically record the arrival and departure of school children by detecting the wireless signal from the tag.
- Parents are instantly notified of the time their children have safely entered or left the school compound via SMS or Mobile App.
- If a child is detected leaving the school area during school hours, teachers are alerted instantly so that actions can be taken promptly to mitigate any safety risk to the child. The parents will also be notified of the incident.
- School administration can automatically generate attendance report for every school children with daily arrival and departure time.