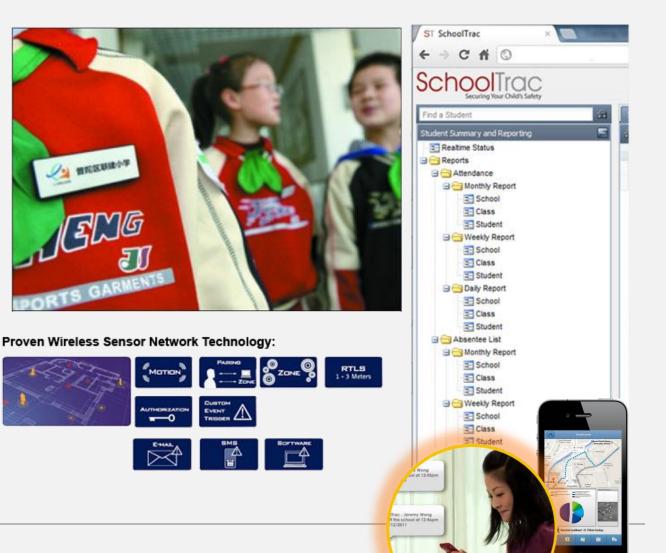

### SCHOOLTRAC FEATURES

AA

- ✓ Students Entry and Exit Track and Trace
- ✓ Complete Reporting for Attendance Management
- ✓ Emergency Student Exit Alert
- ✓ Integrated SMS & Email Broadcast to Parents & Guardians

### WHY SCHOOLTRAC?

- ✓ System will be deployed at ZERO COST to school
- ✓ Next Generation RFID Tracking for safety & security
- ✓ Real-time teacher & parent alerts via SMS or email
- Complete attendance reporting lets school comply to Ministry requirement easily

#### **FEATURES**

- Individual school children are given a SchoolTrac Tag with a unique ID. The tag doubles as a student card/photo ID cardholder and can be worn around the neck.
- The SchoolTrac readers located at school entrances automatically record the arrival and departure of school children by detecting the wireless signal from the tag.
- Parents are instantly notified of the time their children have safely entered or left the school compound via SMS or Mobile App.
- If a child is detected leaving the school area during school hours, teachers are alerted instantly so that actions can be taken promptly to mitigate any safety risk to the child. The parents will also be notified of the incident.
- School administration can automatically generate attendance report for every school children with daily arrival and departure time.