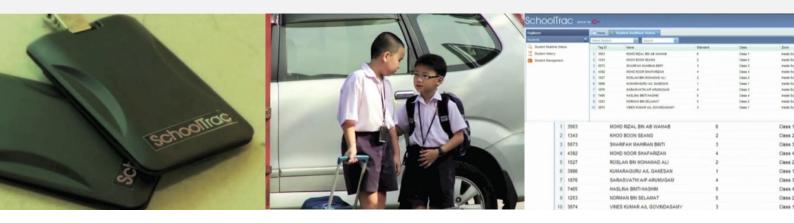

#### **FEATURES**

- Individual school children are given a SchoolTrac Tag with a unique ID. The tag doubles as a student card/photo ID cardholder and can be worn around the neck.
- The SchoolTrac readers located at school entrances automatically record the arrival and departure of school children by detecting the wireless signal from the tag.
- Parents are instantly notified of the time their children have safely entered or left the school compound via SMS or Mobile App.
- If a child is detected leaving the school area during school hours, teachers are alerted instantly so that actions can be taken promptly to mitigate any safety risk to the child. The parents will also be notified of the incident.
- School administration can automatically generate attendance report for every school children with daily arrival and departure time.