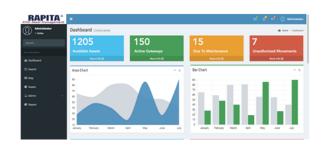

# RAPITA® CONNECTED HEALTHCARE

### Monitoring Healthcare Assets & Fixtures

## Real-time Asset Tracking

#### Solution enables:

- Search and locate hospital FEMS & BEMS instantly.
- Prevent theft of hospital asset by alerting staff when equipment is taken out of facility
- Monitor equipment usage and increase cost efficiency
- Motion-triggered alert on restricted items such as drug cabinets

#### Examples of asset that can be tracked:

- Mobile equipment such as IV pump, BPM
- Wheelchairs
- Medical supplies, drugs

#### RAMS Screen Shots – Main Dashboard



A Product of:



#### MDT INNOVATIONS SDN. BHD.

Suite 19-04A, The Pinnacle Persiaran Lagoon, Bandar Sunway 46150 Petaling Jaya, Malaysia. TEL: +60(3) 7610 2988 FAX: +60(3) 7610 2999 EMAIL: contact@mmdt.cc

#### Past Implementation

National Cancer Institute – Putrajaya, Malaysia







www.mmdt.cc



### <u>Additional</u> <u>Sensors</u>

- 1)Temperature sensor
- 2) Humidity sensor
- 3) Air pressure sensor
- 4) Air quality sensor







This Product is a Winner of