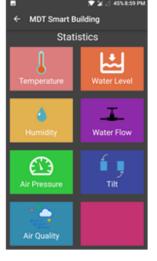

#### RAMS Screen Shots – Main Dashboard

A Product of:

### <u>Additional</u> <u>Sensors</u>

- 1)Temperature sensor
- 2) Humidity sensor
- 3) Air pressure sensor
- 4) Air quality sensor

This Product is a Winner of