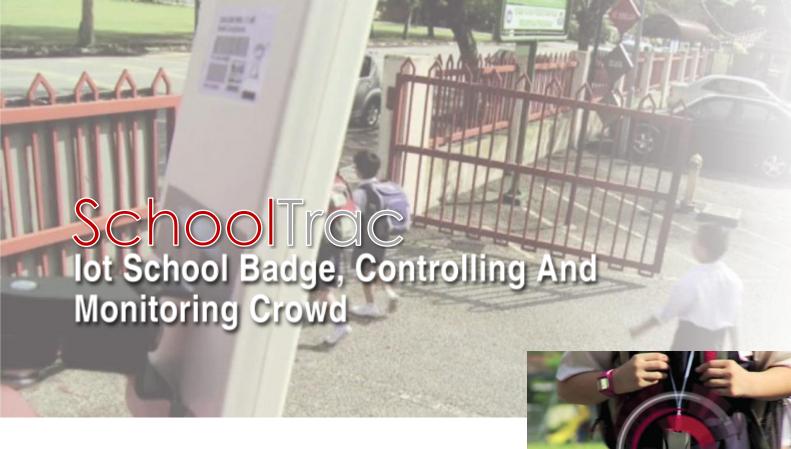

# SCHOOL TRAC

MR4S uses the latest wireless sensor technologies to accurately detect the children's movement in and out of school area. Notification messages and alerts are sent to teachers and parents in real-time to assure them of the safety and security of their children.

## SCHOOL TRAC