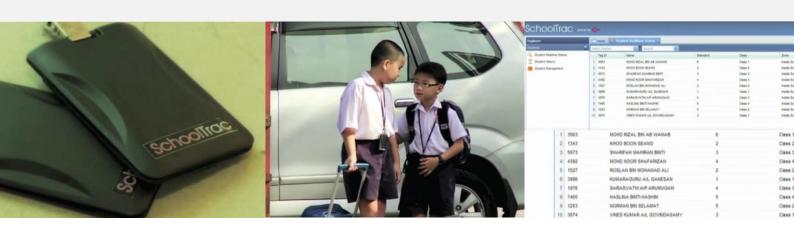

#### **FEATURES**

- Individual school children are given a SchoolTrac Tag with a unique ID. The tag doubles as a student card/photo ID cardholder and can be worn around the neck.
- The SchoolTrac readers located at school entrances automatically record the arrival and departure of school children by detecting the wireless signal from the tag.
- Parents are instantly notified of the time their children have safely entered or left the school compound via SMS or Mobile App.
- If a child is detected leaving the school area during school hours, teachers are alerted instantly so that actions can be taken promptly to mitigate any safety risk to the child. The parents will also be notified of the incident.
- School administration can automatically generate attendance report for every school children with daily arrival and departure time.