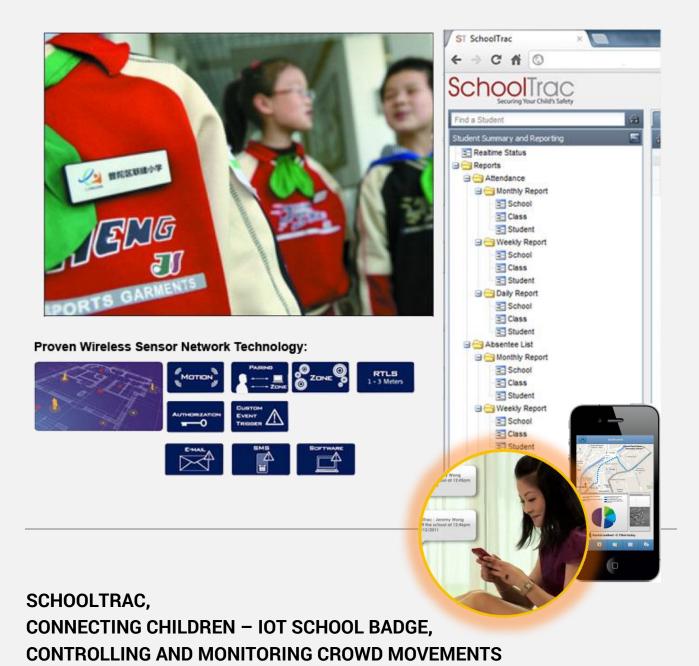

### **SCHOOLTRAC FEATURES**

- ✓ Students Entry and Exit Track and Trace
- ✓ Complete Reporting for Attendance Management
- ✓ Emergency Student Exit Alert
- ✓ Integrated SMS & Email Broadcast to Parents & Guardians

#### WHY SCHOOLTRAC?

- ✓ System will be deployed at ZERO COST to school
- ✓ Next Generation RFID Tracking for safety & security
- ✓ Real-time teacher & parent alerts via SMS or email
- ✓ Complete attendance reporting lets school comply to Ministry requirement easily

#### **FEATURES**

- Individual school children are given a SchoolTrac Tag with a unique ID. The tag doubles as a student card/photo ID cardholder and can be worn around the neck.
- The SchoolTrac readers located at school entrances automatically record the arrival and departure of school children by detecting the wireless signal from the tag.
- Parents are instantly notified of the time their children have safely entered or left the school compound via SMS or Mobile App.
- If a child is detected leaving the school area during school hours, teachers are alerted instantly so that actions can be taken promptly to mitigate any safety risk to the child. The parents will also be notified of the incident.
- School administration can automatically generate attendance report for every school children with daily arrival and departure time.