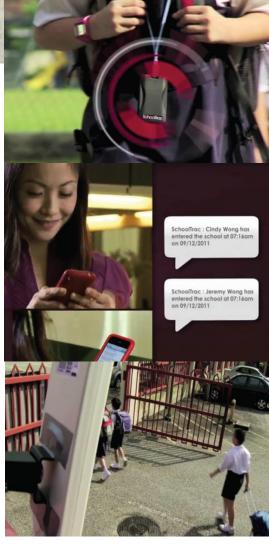

#### **FEATURES**

- Individual school children are given a SchoolTrac Tag with a unique ID. The tag doubles as a student card/photo ID cardholder and can be worn around the neck.
- The SchoolTrac readers located at school entrances automatically record the arrival and departure of school children by detecting the wireless signal from the tag.
- Parents are instantly notified of the time their children have safely entered or left the school compound via SMS or Mobile App.
- If a child is detected leaving the school area during school hours, teachers are alerted instantly so that actions can be taken promptly to mitigate any safety risk to the child. The parents will also be notified of the incident.
- School administration can automatically generate attendance report for every school children with daily arrival and departure time.